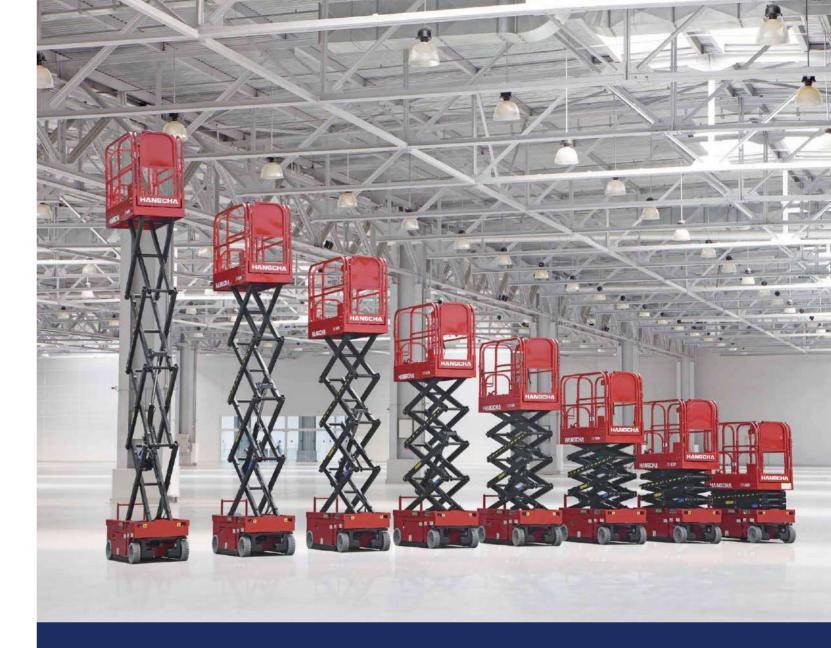

# **Self-propelled Electric Scissor Lifts**

Aerial work platform

# **Self-propelled Electric Scissor Lifts**