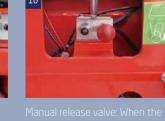

l the parts of hydraulic system and electric system are located in the side doors, convenient to repair.
- / Safety: Alloy steel axis, to make sure the safety, reliable
- / Internal charger: You can charge the battery directly, do not need to remove it from machine.
- / Hydrostatic transmission: Using hydrostatic transmission system technology.

## **Application**

/ Stations, dock, airport, powerstation, gym, big company ect.

# **Standard Equipment**

- / The lifting system
- / The proportional control
- / Anti-overturning system
- / Control box
- / Internal Charger
- / Hour meter
- / Local battery

## **Options**

- / Working lights(two lights)
- / 220v socket
- / Beeper
- / Alarm light
- / Anti-overload system(Required by CE)
- / Pneumatic pipe

100XEN



120XEN