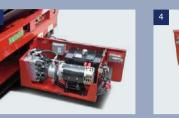

### **Characteristics**

- / The proportional control system:Control the speed Of Traveling and lifting as you need.
- / Control box:This box is including the function Of Traveling and lifting, when you use the joystick, you can Operate the machine With only one hand.
- / Self-leveling sensor. When the degree is more than 1.5° (width direction) /3°(lengthwise direction),
- / LED display: Easy for maintenance.
- / Steering system. The turning radius is small, it can work In the narrow space.
- / Extension deck: You can reach the working place by the Extended platform.
- / Reasonable arrangement: All the parts of hydraulic system and electric system are located in the side doors, convenient to repair.
- / Safety: Alloy steel axis, to make sure the safety, reliable
- / Internal charger: You can charge the battery directly, do not need to remove it from machine.
- / Hydrostatic transmission: Using hydrostatic transmission system technology.