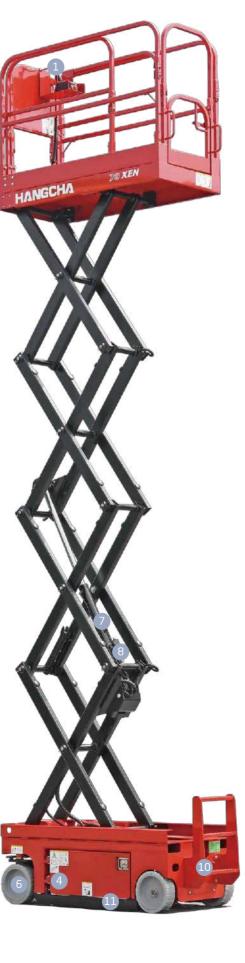

### **Characteristics**

- / The proportional control system:Control the speed Of Traveling and lifting as you need.
- / Control box:This box is including the function Of Traveling and lifting, when you use the joystick, you can Operate the machine With only one hand.
- / Self-leveling sensor. When the degree is more than 1.5° (width direction) /3°(lengthwise direction),
- / LED display: Easy for maintenance.
- / Steering system. The turning radius is small, it can work In the narrow space.
- / Extension deck: You can reach the working place by the Extended platform.
- / Reasonable arrangement: All the parts of hydraulic system and electric system are located in the side doors, convenient to repair.
- / Safety: Alloy steel axis, to make sure the safety, reliable
- / Internal charger: You can charge the battery directly, do not need to remove it from machine.
- / Hydrostatic transmission: Using hydrostatic transmission system technology.

# **Standard Equipment**

- / The lifting system
- / The proportional control
- / Anti-overturning system
- / Control box
- / Internal Charger
- / Hour meter
- / Local battery

## **Options**

- / Working lights(two lights)
- / 220v socket
- / Beeper
- / Alarm light
- / Anti-overload system(Required by CE)
- / Pneumatic pipe

100XEN

120XEN