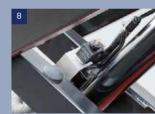

### **Characteristics**

- / The proportional control system:Control the speed Of Traveling and lifting as you need.
- / Control box:This box is including the function Of Traveling and lifting, when you use the joystick, you can Operate the machine With only one hand.
- / Self-leveling sensor. When the degree is more than 1.5° (width direction) /3°(lengthwise direction),
- / LED display: Easy for maintenance.
- / Steering system. The turning radius is small, it can work In the narrow space.
- / Extension deck: You can reach the working place by the Extended platform.
- / Reasonable arrangement: All the parts of hydraulic system and electric system are located in the side doors, convenient to repair.
- / Safety: Alloy steel axis, to make sure the safety, reliable
- / Internal charger: You can charge the battery directly, do not need to remove it from machine.
- / Hydrostatic transmission: Using hydrostatic transmission system technology.