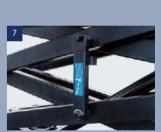

### **Characteristics**

- / The proportional control system:Control the speed Of Traveling and lifting as you need.
- / Control box:This box is including the function Of Traveling and lifting, when you use the joystick, you can Operate the machine With only one hand.
- / Self-leveling sensor. When the degree is more than 1.5° (width direction) /3°(lengthwise direction),
- / LED display: Easy for maintenance.
- / Steering system. The turning radius is small, it can work In the narrow space.
- / Extension deck: You can reach the working place by the Extended platform.
- / Reasonable arrangement: All the parts of hydraulic system and electric system are located in the side doors, convenient to repair.
- / Safety: Alloy steel axis, to make sure the safety, reliable
- / Internal charger: You can charge the battery directly, do not need to remove it from machine.
- / Hydrostatic transmission: Using hydrostatic transmission system technology.