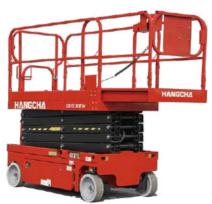

# **Self-propelled Electric Scissor Lifts**

Aerial work platform

# **Self-propelled Electric Scissor Lifts**