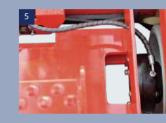

### **Characteristics**

- / The proportional control system:Control the speed Of Traveling and lifting as you need.
- / Control box:This box is including the function Of Traveling and lifting, when you use the joystick, you can Operate the machine With only one hand.
- / Self-leveling sensor. When the degree is more than 1.5° (width direction) /3°(lengthwise direction),
- / LED display: Easy for maintenance.
- / Steering system. The turning radius is small, it can work In the narrow space.
- / Extension deck: You can reach the working place by the Extended platform.
- / Reasonable arrangement: All the parts of hydraulic system and electric system are located in the side doors, convenient to repair.
- / Safety: Alloy steel axis, to make sure the safety, reliable
- / Internal charger: You can charge the battery directly, do not need to remove it from machine.
- / Hydrostatic transmission: Using hydrostatic transmission system technology.